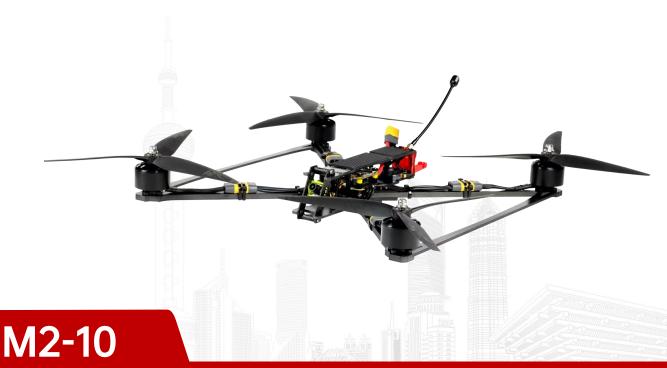

M2-10 is a 10-inch traverser with fast response and flexible mobility, compact and lightweight, easy to carry and operate, comes standard with an advanced HD wide-angle night vision camera for unobstructed night flights, and can carry a variety of weapons to obtain powerful surprise defense and destruction capabilities. Adopting high performance lithium battery to ensure the stability of various high-speed maneuvers during flight. Maximum weight of 3kg, can provide professional customized service for different applications such as public security counter-terrorism, military conflict, etc.

## Parameters 🔳

Weight: 836±10 g Structure: X-type quadcopter,Arm quick release Wheelbase: 427 mm Max. load: 3 kg Max. take-off altitude: 4000 m Max. flight time: 30 min @ no load, 11 min@1.5 kg, 7 min@3kg (no wind, altitude 10 m, hovering) Max. range: 20 km (no wind, altitude 50 m, flight speed 19 m/s) One control for multiple machines: support